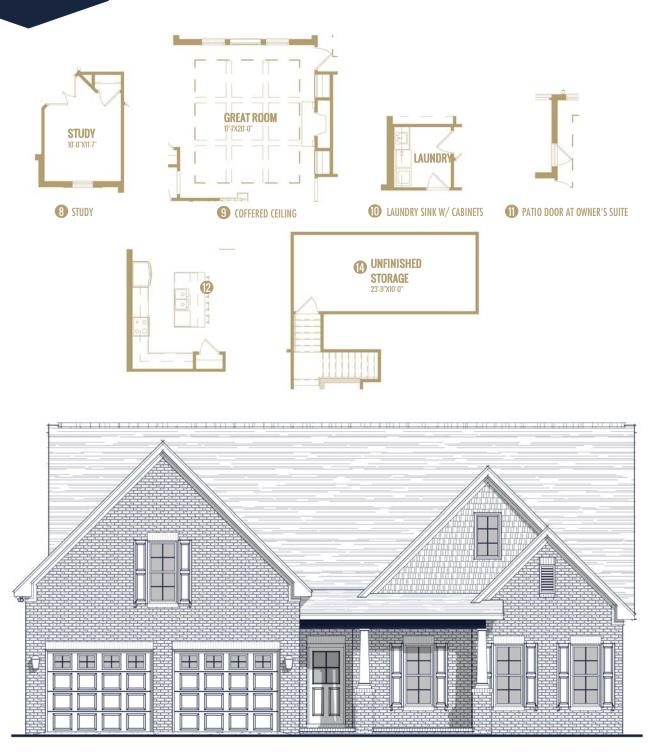

## Options Shown:

- Screened in Porch
- 2 Sunroom (Adds 176 Sq.Ft.)
- 3'-0" Wider Garage w/ Two Doors (Adds 60 Sq.Ft.)
- 4 2'-0" Garage Extension (Adds 30 Sq.Ft.)
- Upper Level Bath
- 6 Built-ins
- Owners Luxury Bath

- 8 Study
- 9 Coffered Ceiling
- Use Laundry Sink w/ Cabinets
- Patio Door at Owner's Suite
- Cabinets at Backside of Island
- Side View Window
- Unfinished Storage

Watercolors, illustrations, and floor plans are for marketing purposes only and are subject to change at builder's discretion. Square footage is outside veneer and should be independently verified. This is not a legal document.