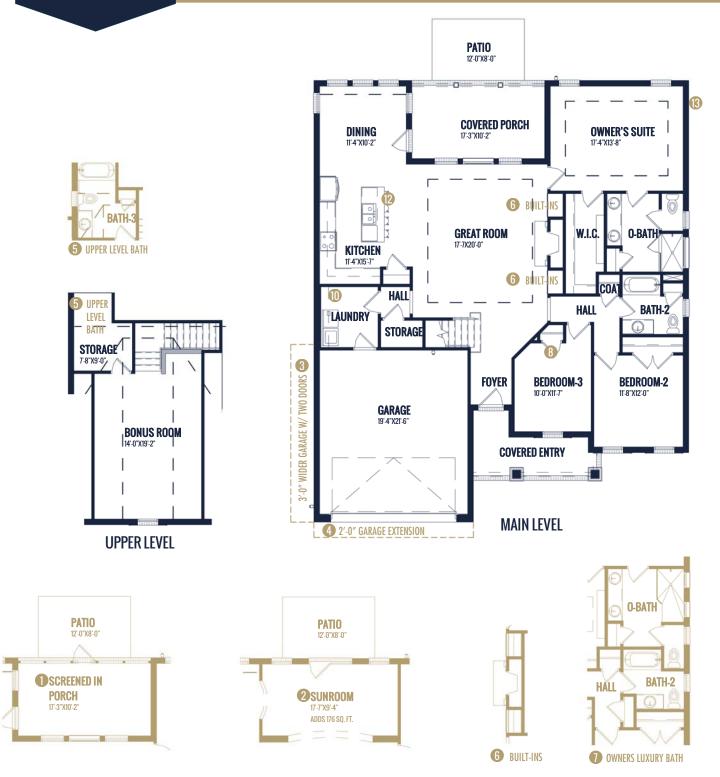

## FLOOR PLAN: PENNY TRADITIONAL

| C | n | Δ | CS         | • |
|---|---|---|------------|---|
| U | ν | C | <b>U</b> O | ı |

Bedrooms: 3

Bathrooms: 2-3

Square Footage: 2,304 Sq.Ft.

First Level: 1,868 Sq.Ft. Second Level: 436 Sq.Ft.

Width 48'-9"

Depth: 57'-5"

## Options Shown:

- Screened in Porch
- 2 Sunroom (Adds 176 Sq.Ft.)
- 3'-0" Wider Garage w/ Two Doors (Adds 60 Sq.Ft.)
- 4 2'-0" Garage Extension (Adds 30 Sq.Ft.)
- Upper Level Bath
- 6 Built-ins
- Owners Luxury Bath

- 8 Study
- 9 Coffered Ceiling
- Use Laundry Sink w/ Cabinets
- Patio Door at Owner's Suite
- Cabinets at Backside of Island
- Side View Window
- Unfinished Storage

Watercolors, illustrations, and floor plans are for marketing purposes only and are subject to change at builder's discretion. Square footage is outside veneer and should be independently verified. This is not a legal document.