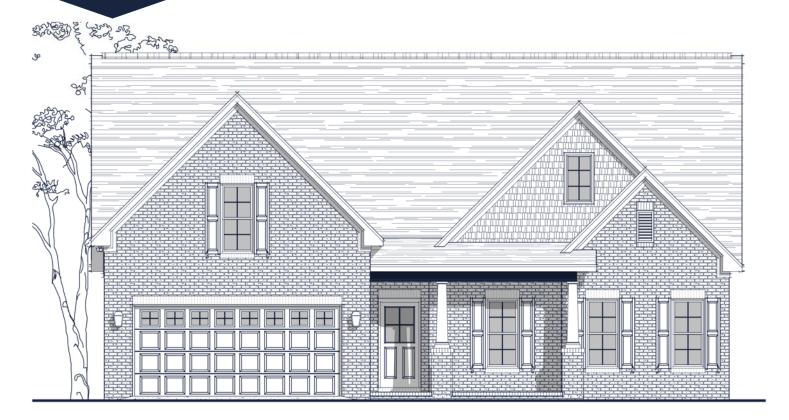

## FLOOR PLAN: PENNY TRADITIONAL

| C | n | Δ | CS         | • |
|---|---|---|------------|---|
| U | ν | C | <b>U</b> O | ı |

Bedrooms: 3

Bathrooms: 2-3

Square Footage: 2,304 Sq.Ft.

First Level: 1,868 Sq.Ft. Second Level: 436 Sq.Ft.

Width 48'-9"

Depth: 57'-5"